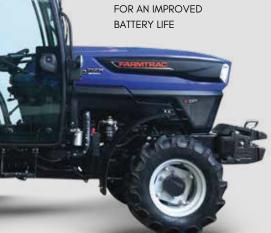

## **FUNCTIONAL FEATURES**

4-CYLINDER
ESCORTS CRDI ENGINE
FOR AN UNPARALLELED
POWERFUL PERFORMANCE

DRY AIR CLEANER
WITH CLOGGING SENSOR
TO ENSURE MINIMAL
MAINTENANCE

BATTERY CUT
OFF SWITCH
FOR AN IMPROVED
BATTERY LIFE